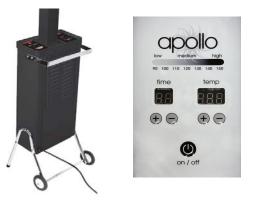

## **STANDARD FEATURES:**

- Digital controls
- Temperature reaches 150°F
- Smoked Hood
- Cabinet size: 12.5"W x 7"D x 24"H
- 110 volts, 1400 Watts, 13 amps
- cETL certified
- Two Year Warranty