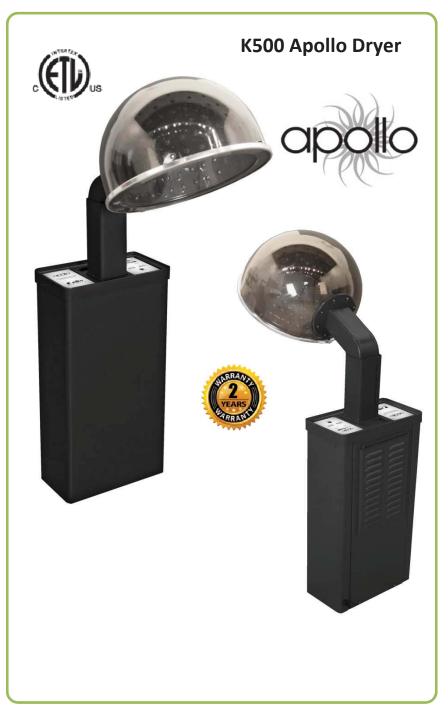

K500 Apollo Dryer by JEFFCO.

Professional Dryer w/ easy-to-use digital time & temperature settings, reliable temperature control, maintain temperatures up to 150°F, auto-cool cycle, and oversized smoked hood. 12 1/2" x 7" x 24" high. 110 volts, 1400 watts, 13 amps. ETL approved USA & Canada. Two Year Warranty.

## **STANDARD FEATURES:**

- Digital controls
- Temperature reaches 150°F
- Smoked Hood
- Cabinet size: 12.5"W x 7"D x 24"H
- 110 volts, 1400 Watts, 13 amps
- cETL certified
- Two Year Warranty

## **ADDITIONAL INFORMATION:**

If ordered with WA-300 wheel kit, wheel kit will ship in same carton as dryer.

**WA-300** – Wheel and Handle Kit includes chrome plated handle for back of dryer cabinet, chrome plated legs, quiet rubber wheels, & all fasteners. Easily installed! Works with SolAir, Apollo, & Highland dryers.